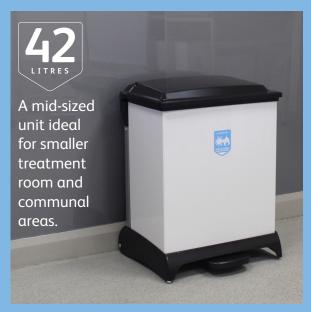

#### **Capsule Sackholders**

The Capsule Sackholder is a plastic clinical waste bin with a hands free frame, removable body and foot pedal operation.

Manufactured from a combination of aerospace grade ABS plastic and impact & corrosion resistant plastisol, these sackholders are built to last!

Available in a variety of standard waste segregation colours, supporting the safe management of healthcare waste and adherence to infection control guidelines.

Available sizes