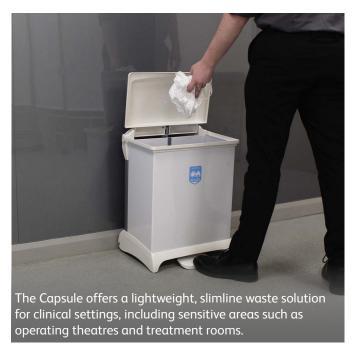

#### **Capsule Sackholders**

The Capsule Sackholder is a plastic clinical waste bin with a hands free frame, removable body and foot pedal operation.

Manufactured from a combination of aerospace grade ABS plastic and impact & corrosion resistant plastisol, these sackholders are built to last!