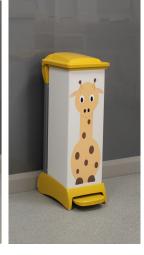

#### Available vinyl artwork

A choice of vinyl artwork stickers can be applied to the sackholders, making them perfect for environments with young children.