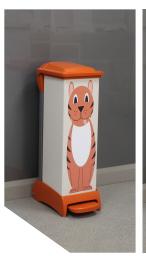

#### Available vinyl artwork

A choice of vinyl artwork stickers can be applied to the sackholders, making them perfect for environments with young children.