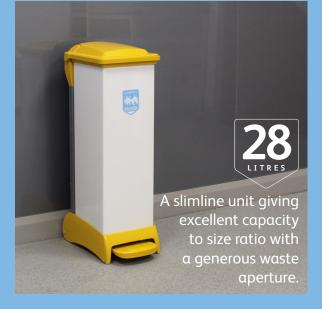

#### **Capsule Sackholders**

The Capsule Sackholder is a plastic clinical waste bin with a hands free frame, removable body and foot pedal operation.

Manufactured from a combination of aerospace grade ABS plastic and impact & corrosion resistant plastisol, these sackholders are built to last!

Available in a variety of standard waste segregation colours, supporting the safe management of healthcare waste and adherence to infection control guidelines.

Available sizes