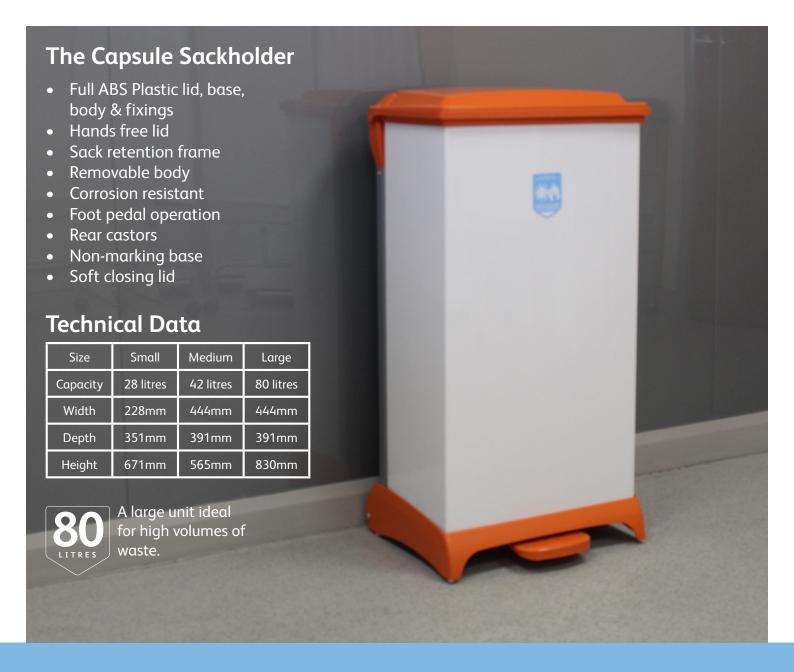

#### **Capsule Sackholders**

The Capsule Sackholder is a plastic clinical waste bin with a hands free frame, removable body and foot pedal operation.

Manufactured from a combination of aerospace grade ABS plastic and impact & corrosion resistant plastisol, these sackholders are built to last!

Available in a variety of standard waste segregation colours, supporting the safe management of healthcare waste and adherence to infection control guidelines.

Available sizes