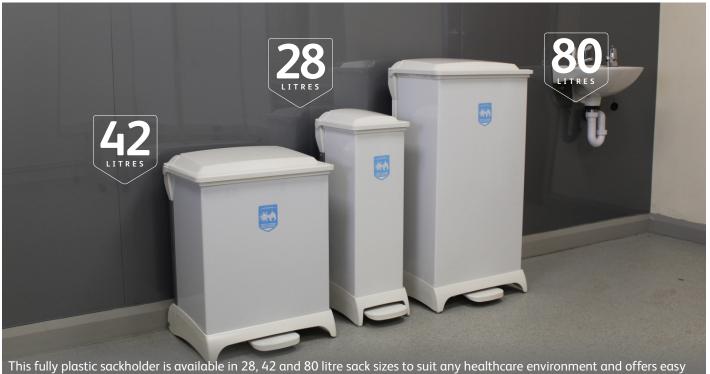

Available in a variety of standard waste segregation colours, supporting the safe management of healthcare waste and adherence to infection control guidelines.

Available sizes