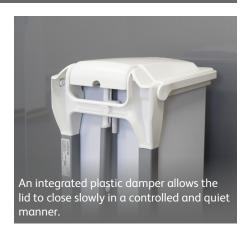

#### **Capsule Sackholders**

The Capsule Sackholder is a plastic clinical waste bin with a hands free frame, removable body and foot pedal operation.

Manufactured from a combination of aerospace grade ABS plastic and impact & corrosion resistant plastisol, these sackholders are built to last!