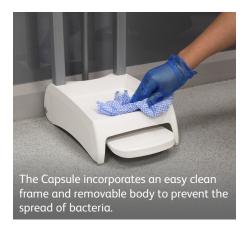

#### **Capsule Sackholders**

The Capsule Sackholder is a plastic clinical waste bin with a hands free frame, removable body and foot pedal operation.

Manufactured from a combination of aerospace grade ABS plastic and impact & corrosion resistant plastisol, these sackholders are built to last!