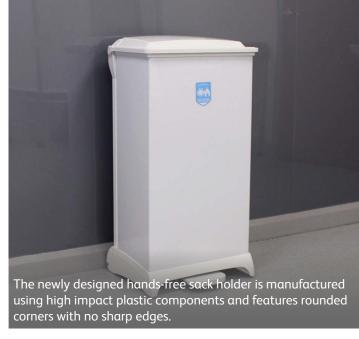

#### **Capsule Sackholders**

The Capsule Sackholder is a plastic clinical waste bin with a hands free frame, removable body and foot pedal operation.

Manufactured from a combination of aerospace grade ABS plastic and impact & corrosion resistant plastisol, these sackholders are built to last!