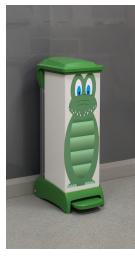

#### Available vinyl artwork

A choice of vinyl artwork stickers can be applied to the sackholders, making them perfect for environments with young children.