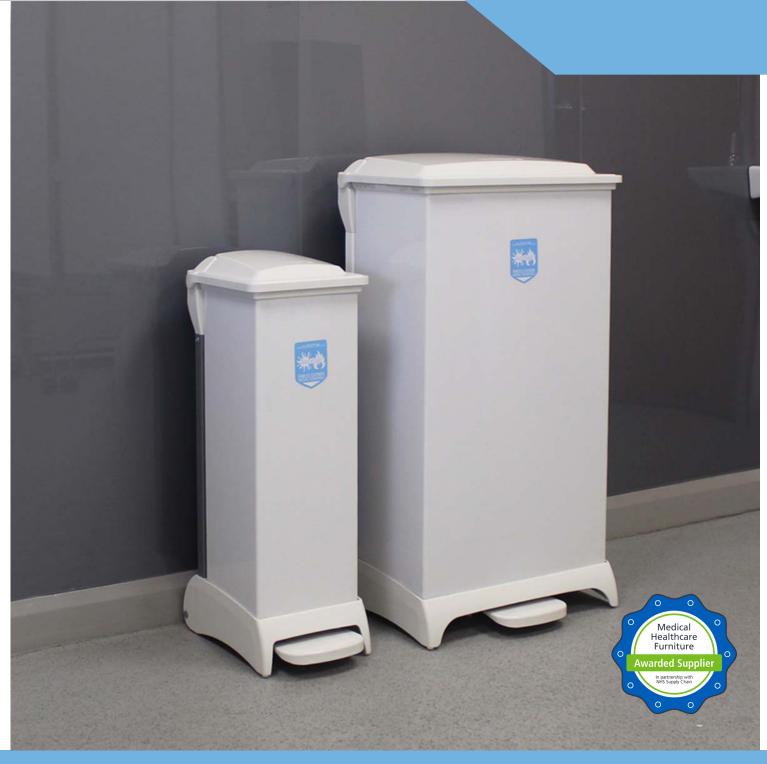

## wybone

The Capsule offers a fully plastic clinical sackholder suitable for all healthcare environments.

#### **Capsule Sackholders**

The Capsule Sackholder is a plastic clinical waste bin with a hands free frame, removable body and foot pedal operation.

Manufactured from a combination of aerospace grade ABS plastic and impact & corrosion resistant plastisol, these sackholders are built to last!