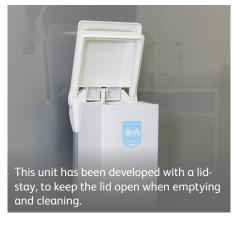

#### **Capsule Sackholders**

The Capsule Sackholder is a plastic clinical waste bin with a hands free frame, removable body and foot pedal operation.

Manufactured from a combination of aerospace grade ABS plastic and impact & corrosion resistant plastisol, these sackholders are built to last!